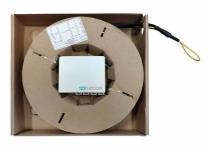

## STOA 4 40m Lite

**Multifibre cables** 

PlasticApartment Optical Termination Box, pre-connected on STOA side only, with 4 SC/APC sockets and shooter; available with 40m of 4-fibre cable for FTTH multiservice installations; very useful solution to bring inside each individual housing unit all centralized services in the CSOE of FTTH installations.